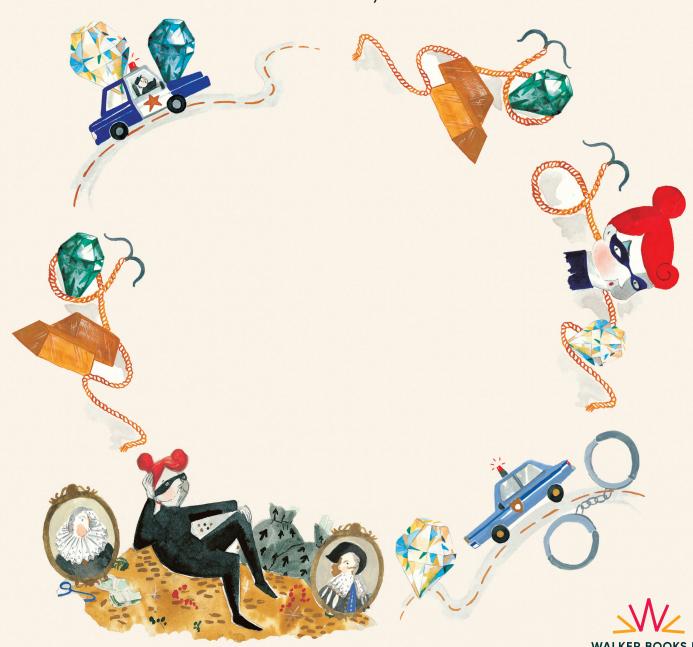

### Supervillain Drawing

Mabel thinks that Madame Badobedah is an ancient supervillain on the run from the police.

Draw yourself as a supervillain! What would your supervillain name be?

Make sure to draw your loot!