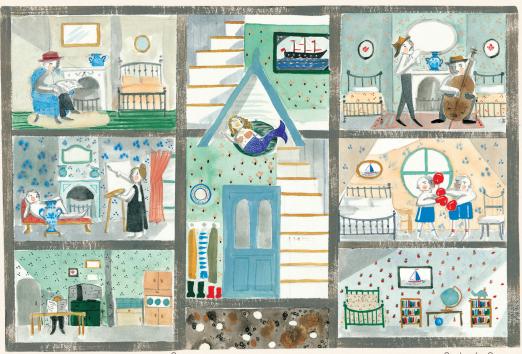

### Spot the Difference

To be the very best spy, you need to notice when things are not as they seem ...

Help Mabel spot the five differences between these two pictures of the Mermaid Hotel.

**DIFFERENCES: 1.** The trumpet is gone. **2.** The whale painting is now a boat. **3.** The mermaid has flipped. **4.** The girl jumping on the bed has vanished. **5.** The color of the man's hat has changed.