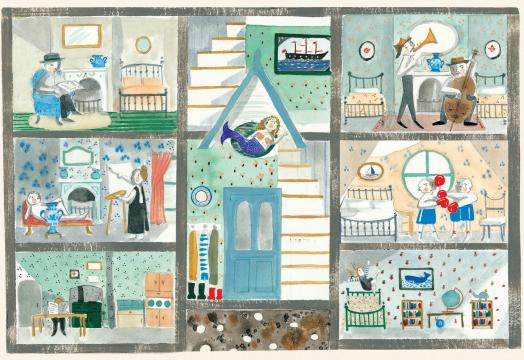

### Spot the Difference

To be the very best spy, you need to notice when things are not as they seem ...

Help Mabel spot the five differences between these two pictures of the Mermaid Hotel.

**DIFFERENCES: 1.** The trumpet is gone. **2.** The whale painting is now a boat. **3.** The mermaid has flipped. **4.** The girl jumping on the bed has vanished. **5.** The color of the man's hat has changed.