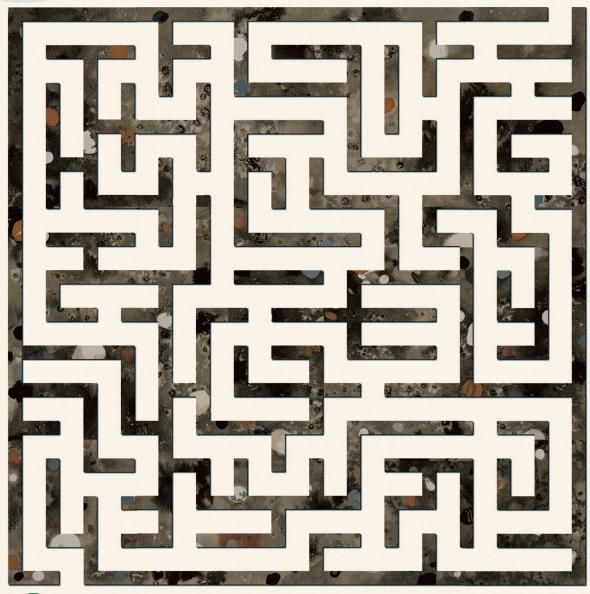

#### Maze

Boris the tortoise has escaped the Mermaid Hotel.

Can you help get him back?